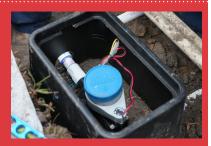

3. Take Control.
East-to-access
controller is installed inside
an access box allowing you
to maintain your watering
plan effectively throughout
the seasons.

4. Hidden. Your underground system will be covered and filled with dirt allowing you to keep your lawn looking beautiful.