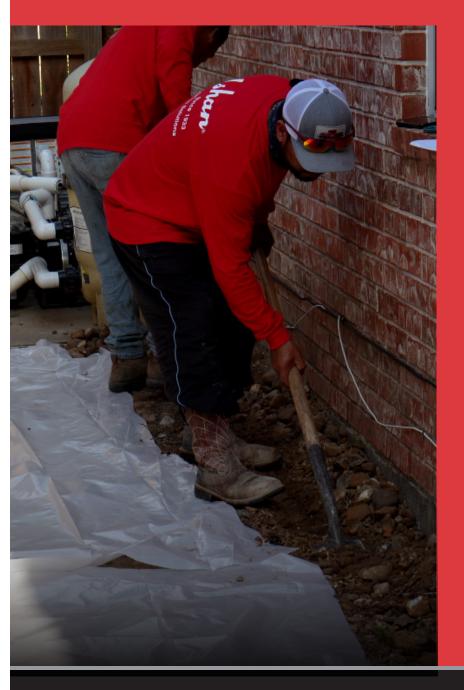

### 5 Easy Steps:

a trench. We dig a trench around your foundation, a few inches away from the exterior walls and up to 18 inches deep underground.

2. Deep Hydration.
A dripline is installed inside the trench with moisture emitters. Moisture emmiters are spaced every 12 inches to help maintain consistent moisture levels.