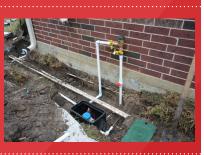

3. Take Control.
East-to-access
controller is installed inside
an access box allowing you
to maintain your watering
plan effectively throughout
the seasons.

4. Hidden. Your underground system will be covered and filled with dirt allowing you to keep your lawn looking beautiful.

5. Maintain. Take the guesswork out of watering your foundation. Scheduled, consistent drip-watering allows you to conserve water and also helps prevent over-watering.

Outdoor Root Barrier.
Root barriers help maintain a healthy soil moisture balance while also protecting against harmful roots