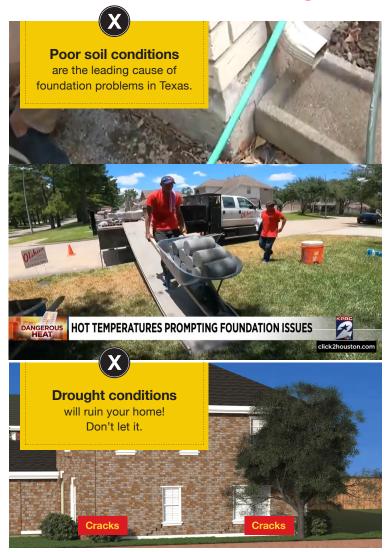

# Olshan Foundation Watering System

24/7 Defense Against Drought Related Foundation Damage