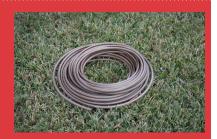

### 5 Easy Steps:

a trench. We dig a trench around your foundation, a few inches away from the exterior walls and up to 18 inches deep underground.

2. Deep Hydration.
A dripline is installed inside the trench with moisture emitters. Moisture emmiters are spaced every 12 inches to help maintain consistent moisture levels.